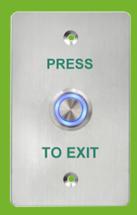

# Stainless Steel Access Control Exit Button with LED

FR-11D-11FF

### What is a request to exit button?

Request to exit button or also known as a push to exit buttons.

These door security products connect to access control applications that release the power to the magnetic lock to automatically unlock doors and allow free exit.