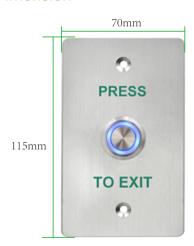

#### **Specifications**

| Dimensions:         | 115x70mm                            | Mechanical Life:    | 1000000 tested            |
|---------------------|-------------------------------------|---------------------|---------------------------|
| Standard Structure: | Stainless steel Panel, Steel Button | Operating temp:     | -10°C ~ 55°C (14°F-131°F) |
| Current Rating:     | 3A, 36VDC Max                       | Operating Humidity: | 0-95% (non- condensing)   |
| Output Contact:     | NO/NC/COM                           | Weight:             | 0.14kg                    |

#### Dimension